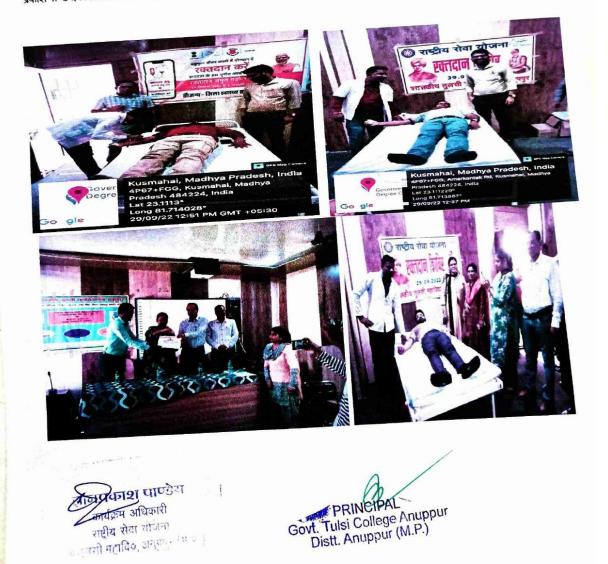

राष्ट्रीय सेवा योजना

शासकीय तुलसी महाविद्यालय में रक्तदान शिविर का आयोजन 29 सितंबर 2022

शा. तुलसी महाविद्यालय में रक्तदान शिविर का आयोजन किया गया। विद्यार्थियों सहित महाविद्यालय के स्टॉफ ने रक्तादान किया। जिला संगठक ज्ञान प्रकाश पाण्डेय, NCC अधिकारी प्रो (लेफ्टिनेंट) अजयराज सिंह राठौर, प्रो. विनोद कुमार कोल, डॉ. नीरज मिश्र ने और छात्र- छात्राओं ने रक्तदान किया।

रक्तदान की झलकियाँ

ज्ञानप्रकाश पाण्डेय

कार्यक्रम अधिकारी राष्ट्रीय सेवा योजना

ा त्वसी महावि०, अनूपगुर (ग.५)

प्राचार्य

शासकीय तुलसी महाविद्यालय अनूपपुर

जिला - अनूपपुर (म.प्र)

Govt. Tulsi College Anuppur Distt. Anuppur (M.P.)